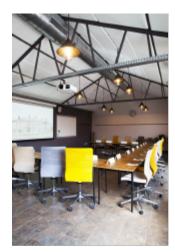

# ✓ All your **Meeting Rooms**:

Main meeting room • Syndicate rooms • Board rooms • informal spaces • Welcome panels • custom Views

## Focus on ... meeting rooms

| Meeting rooms                | sqm | U Shape | Theatre | Cabaret | Classroom |  |
|------------------------------|-----|---------|---------|---------|-----------|--|
| Águila Real (amphitheatre)   | 147 | 40      |         |         |           |  |
| Búho Real                    | 84  | 22 - 28 | 50      | -       | -         |  |
| Milano Negro                 | 36  | 16      | 24      | -       | -         |  |
| Mochuelo                     | 36  | 16      | 24      | -       | -         |  |
| Breakout rooms 1 / 2 / 3 / 4 | 16  | 8       | -       | -       | -         |  |