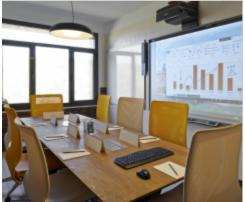

# ✓ All your **Meeting Rooms**:

Main meeting room • Syndicate rooms • Board rooms • informal spaces • Welcome panels • custom Views

## Focus on ... meeting rooms

| Meeting rooms                | sqm | U Shape | Theatre | Cabaret | Classroom |  |
|------------------------------|-----|---------|---------|---------|-----------|--|
| Águila Real (amphitheatre)   | 147 | 40      |         |         |           |  |
| Búho Real                    | 84  | 22 - 28 | 50      | -       | -         |  |
| Milano Negro                 | 36  | 16      | 24      | -       | -         |  |
| Mochuelo                     | 36  | 16      | 24      | -       | -         |  |
| Breakout rooms 1 / 2 / 3 / 4 | 16  | 8       | -       | -       | -         |  |