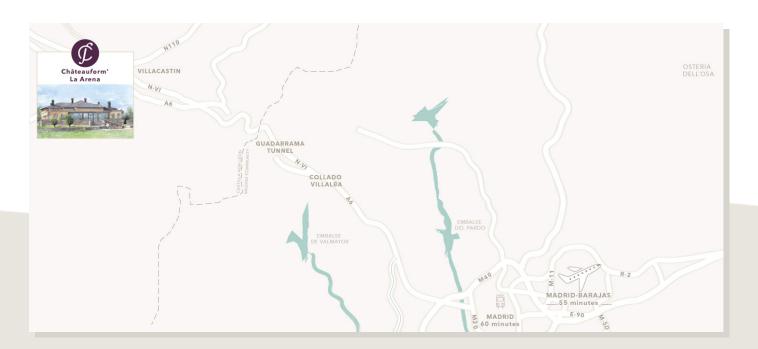

## Focus on ... accesses

By car 55 mins from Madrid Airport

By train

By plane 55 minutes from Madrid airport

Download the map