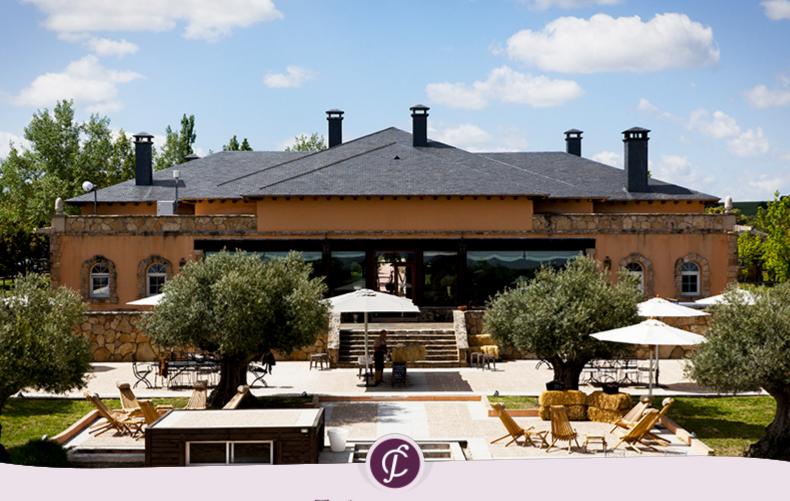

# La Arena

the Águila Real round room, where you can work at an angle of 360°!

It is located near the marvellous Sierra de Guadarrama natural park and is cosy, quiet and snug; a low-key setting for peaceful seminars with small teams in complete tranquillity... A true explosion of nature: the scent of copses, thyme and wild lavender permeates the surroundings throughout the day. But also Red Kites, foxes, hares, partridges, eagles, roe deer... You have no alternative in this natural paradise but to switch off and concentrate on the goals of your seminar.

# The magic of meetings in the countryside