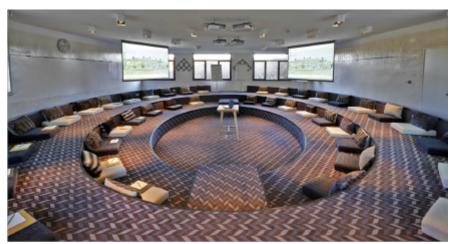

# La Arena

the Águila Real round room, where you can work at an angle of 360°!

It is located near the marvellous Sierra de Guadarrama natural park and is cosy, quiet and snug; a low-key setting for peaceful seminars with small teams in complete tranquillity... A true explosion of nature: the scent of copses, thyme and wild lavender permeates the surroundings throughout the day. But also Red Kites, foxes, hares, partridges, eagles, roe deer... You have no alternative in this natural paradise but to switch off and concentrate on the goals of your seminar.

## Focus on ... meeting rooms

| Meeting rooms                | sqm | U Shape | Theatre | Cabaret | Classroom |  |
|------------------------------|-----|---------|---------|---------|-----------|--|
| Águila Real (amphitheatre)   | 147 | 40      |         |         |           |  |
| Búho Real                    | 84  | 22 - 28 | 50      | -       | -         |  |
| Milano Negro                 | 36  | 16      | 24      | -       | -         |  |
| Mochuelo                     | 36  | 16      | 24      | -       | -         |  |
| Breakout rooms 1 / 2 / 3 / 4 | 16  | 8       | -       | -       | -         |  |