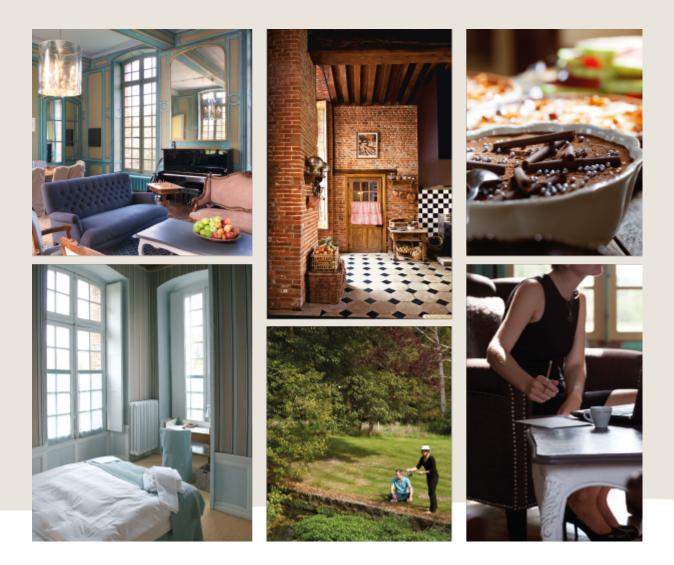

# Château de Rosay

22 The beautiful old-fashioned kitchen

33

Listed today as a Historic Monument, this authentic 17th century home houses a literary salon once frequented by Flaubert, Mérimée, and the Goncourt brothers. Its beautiful antique kitchen, its series of intimate sitting rooms, and its wood-paneled library will welcome your teams to its literature theme! Perfect for relaxing, going green, and combining work and leaisure! You will instantly feel at home.

### Emmanuel

The delicious local Norman flavours fill the kitchen. Auge Valley chicken, fried St. Jacques walnut with lentil cream, Tatin cream tart, strawberry shortbread with local crème fraîche, Normandy cake with apples and calvados, Neufchatel, camembert, cider, and apple juice! Mmm!

#### All for your leisure: **outdoor activities**

Tennis • badminton • table tennis • petanque • cycling, walking in the forest • kit tournaments • rugby, volley-ball, football • archery • Practice golf

#### All for your leisure: **indoor activities**

Massage beds • hammam • american billiard • babyfoot, pin-ball machine • Board games • Karaoke, video games, poker • Cooking workshop if your group enjoys the venue exclusivity