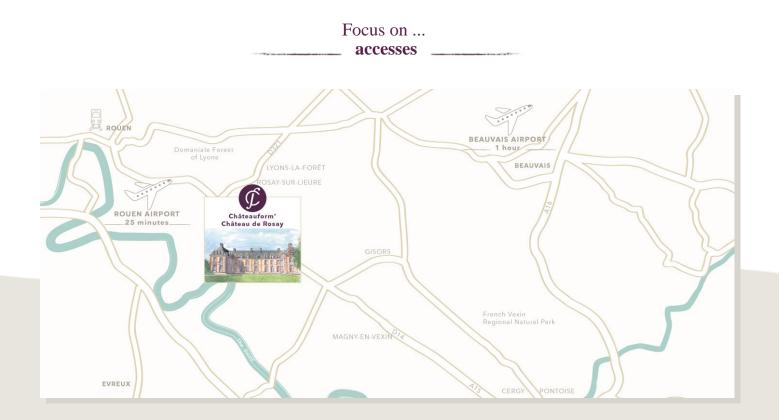

My advisor : 📞 +44 203 865 37 07 Printed from the website www.chateauform.com - All rights reserved 2015 - Info and photographs are not contractual

By car 1 hour 20 mins from Paris on the A13

By train 40 minutes from the Rouen train station

By plane 1 hr 20 min from Roissy Charles de Gaulle Airport 1 hr 45 min from Orly Airport

Address Château de Rosay Route de Lyons 27790 Rosay sur Lieure Eure Haute-Normandie

Þ