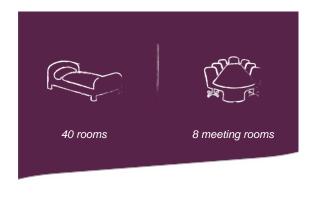

#### All your **Meeting Rooms**:

Main meeting room • Syndicate rooms • Board rooms • Welcome panels • custom Views

# Focus on ... meeting rooms

| Meeting rooms                              | sqm | U Shape | Theatre | Cabaret | Classroom |
|--------------------------------------------|-----|---------|---------|---------|-----------|
| André Malraux                              | 103 | 28      | 58      | 42      | 50        |
| Edmonde Charleroux                         | 50  | 22      | 30      | 24      | 26        |
| Philippe Hériat                            | 35  | 12      | 25      | 12      | 14        |
| Simone de Beauvoir                         | 33  | 12      | 14      | 12      | 14        |
| Chateaubriand (breakout rooms - boardroom) | 26  | 10      |         |         |           |
| Constantin-Meyer (breakout rooms)          | 17  | 8       |         |         |           |
| Proust / Druon (breakout rooms)            | 16  | 10      |         |         |           |