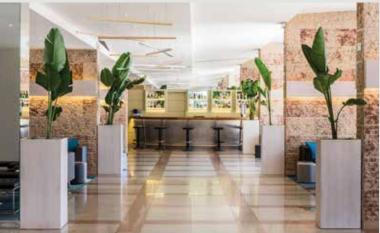

#### **Horizon Restaurant**

Located on the 8th floor of the hotel, it offers a stunning panoramic view over the extensive Costa da Caparica beach. It is an authentic viewpoint, from where you can see the Sintra Mountains and all the Coastal beaches to Cape Espichel.