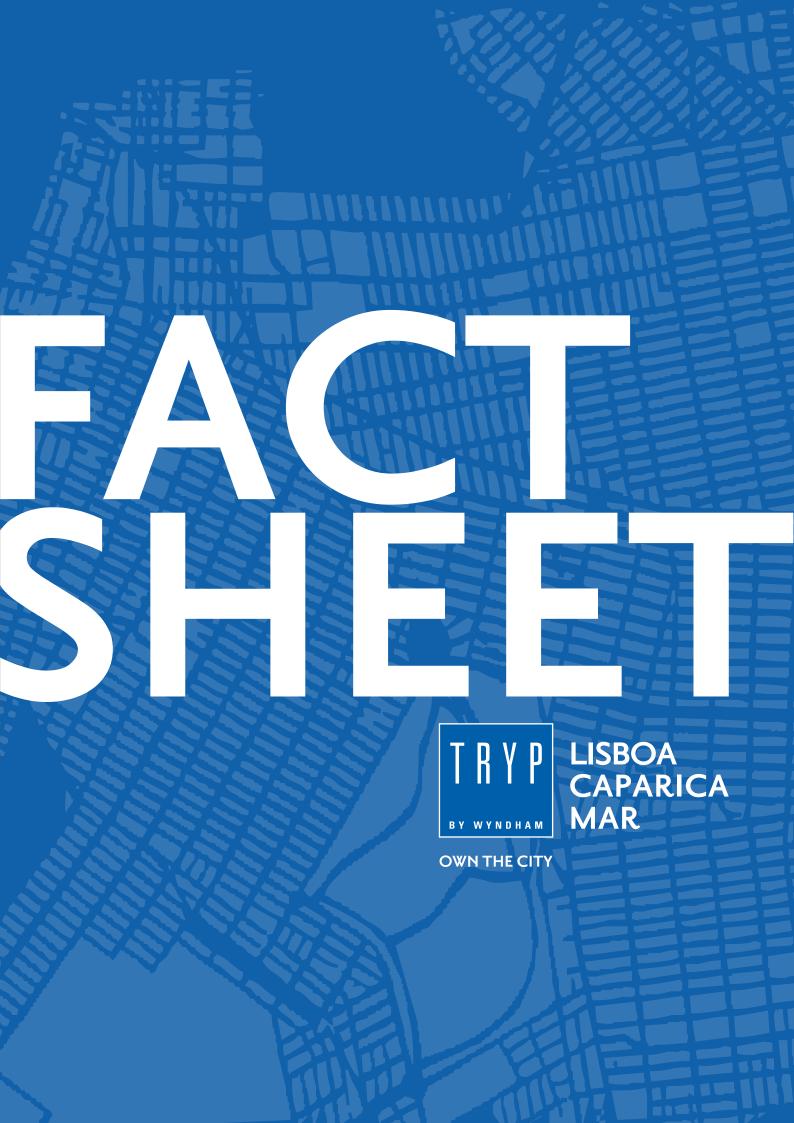

### Welcome to TRYP Lisboa Caparica Mar

The TRYP Lisboa Caparica Mar Hotel provides a relaxing and unwinding atmosphere, located on the seafront, on the most extensive and famous beach of the Lisbon Region, the Costa da Caparica.

Just 20 minutes from the centre of Lisbon and the airport, it has 354 rooms, spread over 7 floors, equip-ped with air conditioning and a private TV. The Tryp Lisboa Caparica Mar has an outdoor swimming pool, three restaurants, children's play area - Palmo e Meio club, 1 roof top bar, 7 conference rooms, equipped with the latest sound and image technologies.