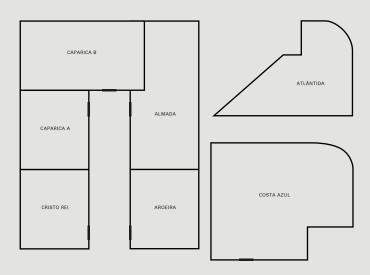

# **Distribution map of rooms**

# **Meeting rooms**

The TRYP Caparica Mar also has six rooms ideal for organising events and meetings.

| ROOM              | FLOOR | m2  | HEIGHT | COCKTAIL | AUDIENCE | SCHOOL | BANQUET | IN<br>"U" |
|-------------------|-------|-----|--------|----------|----------|--------|---------|-----------|
| Aroeira           | 0     | 45  | 3.65   | 40       | 35       | 24     | 32      | 18        |
| Almada            | 0     | 82  | 3.65   | 75       | 70       | 70     | 70      | 33        |
| Caparica B        | 0     | 96  | 3.65   | 80       | 100      | 80     | 100     | 42        |
| Caparica A        | 0     | 53  | 3.65   | 40       | 40       | 27     | 40      | 21        |
| Cristo Rei        | 0     | 54  | 3.65   | 40       | 40       | 27     | 40      | 21        |
| Costa Azul        | 8     | 315 | 4      | 400      | 340      | 180    | 400     | 66        |
| Atlântida         | 8     | 322 | 4      | 360      | 300      | 160    | 360     | 60        |
| Breakout<br>Room  | -     | 27  | 2.60   | -        | 12       | 9      | -       | 9         |
| Breakout<br>Suite | -     | 40  | 2.60   | -        | 20       | 12     | -       | 15        |