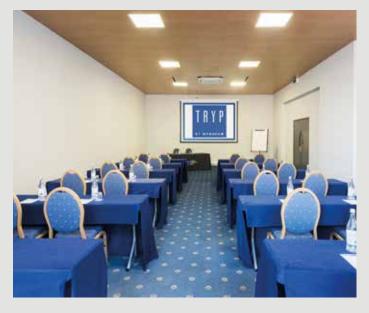

# **Meeting rooms**

The TRYP Caparica Mar also has six rooms ideal for organising events and meetings.

| ROOM              | FLOOR | m2  | HEIGHT | COCKTAIL | AUDIENCE | SCHOOL | BANQUET | IN<br>"U" |
|-------------------|-------|-----|--------|----------|----------|--------|---------|-----------|
| Aroeira           | 0     | 45  | 3.65   | 40       | 35       | 24     | 32      | 18        |
| Almada            | 0     | 82  | 3.65   | 75       | 70       | 70     | 70      | 33        |
| Caparica B        | 0     | 96  | 3.65   | 80       | 100      | 80     | 100     | 42        |
| Caparica A        | 0     | 53  | 3.65   | 40       | 40       | 27     | 40      | 21        |
| Cristo Rei        | 0     | 54  | 3.65   | 40       | 40       | 27     | 40      | 21        |
| Costa Azul        | 8     | 315 | 4      | 400      | 340      | 180    | 400     | 66        |
| Atlântida         | 8     | 322 | 4      | 360      | 300      | 160    | 360     | 60        |
| Breakout<br>Room  | -     | 27  | 2.60   | -        | 12       | 9      | -       | 9         |
| Breakout<br>Suite | -     | 40  | 2.60   | -        | 20       | 12     | -       | 15        |