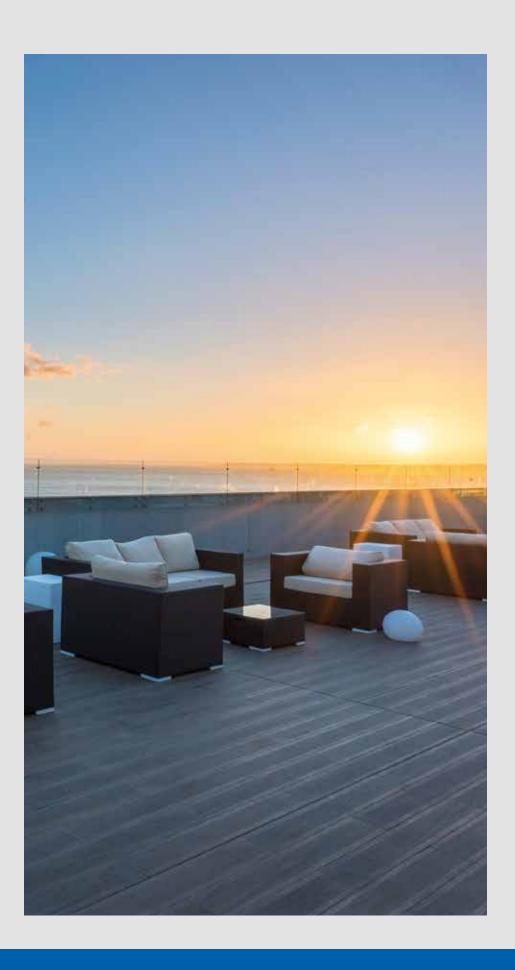

#### Garden Bar

The Garden Bar has a relaxed atmosphere, with a large terrace where you can enjoy the sun and light meals during the summer. Whether it's a mid-afternoon snack, an aperitif before dinner or even a cocktail at nightfall, this is an ideal place to relax and unwind.