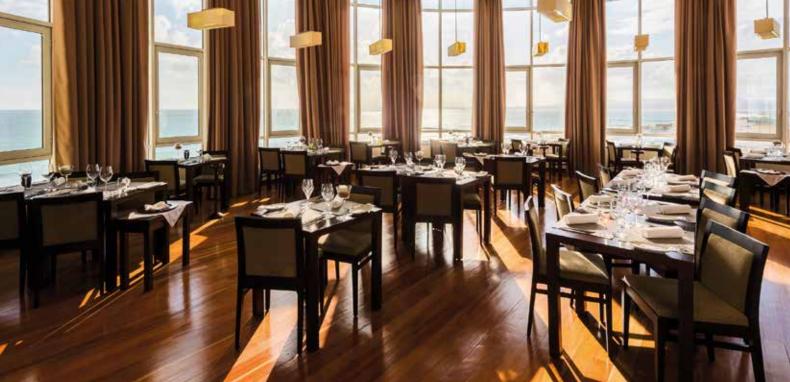

# Restaurant TRYP Lisboa Caparica Mar

OWN THE CITY

#### **Horizon Restaurant**

Located on the 8th floor of the hotel, it offers a stunning panoramic view over the extensive Costa da Caparica beach. It is an authentic viewpoint, from where you can see the Sintra Mountains and all the Coastal beaches to Cape Espichel.

#### **Paparica Restaurant**

This is the hotel's buffet restaurant where, in addition to breakfasts, lunches and dinners are also served, with a wide variety of hot and cold specialties. We serve the best quality in a tranquil and familiar environment.